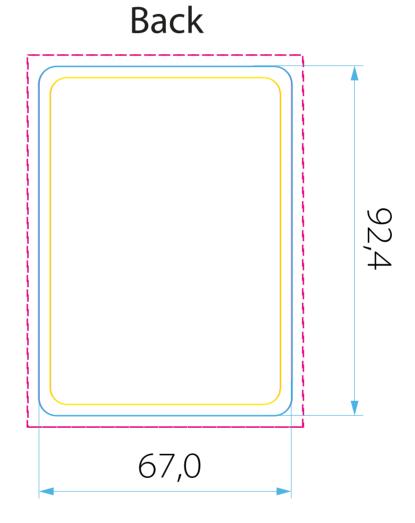

FOR: NUMBER: SIZE:



Please review artwork carefully. Check artwork for accuracy of information, spelling errors, grammatical errors and government compliance issues. Gold Spark Design is not responsible for losses due to any errors or label size discrepancies on printed artwork.

Approved for print as-is. Not approved, must resubmit artwork.

Signature \_\_\_\_\_\_ Date \_\_\_\_\_





FOR: NUMBER: SIZE:







Please review artwork carefully. Check artwork for accuracy of information, spelling errors, grammatical errors and government compliance issues. Gold Spark Design is not responsible for losses due to any errors or label size discrepancies on printed artwork.

Date

Approved for print as-is. Not approved, must resubmit artwork.